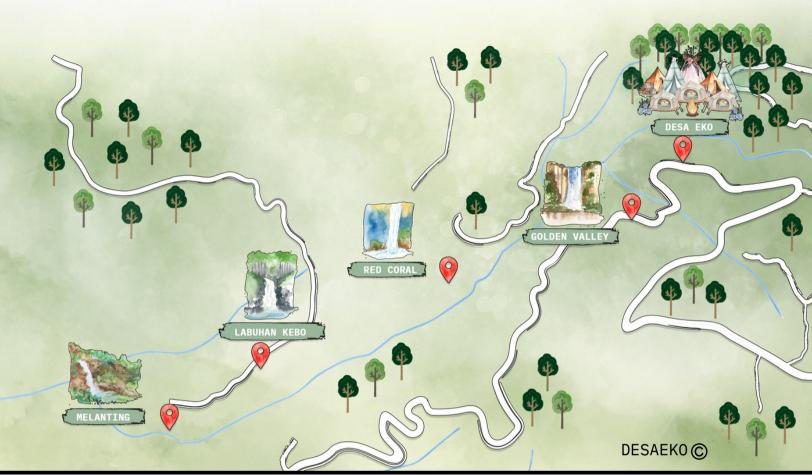

## MUNDUK WATERFALLS

TOTAL ROUNDTRIP: 5.76KM MAX ELEVATION: 1074M MIN ELEVATION: 757M ASCENT: 534M **DESCENT:** 538M

DISTANCE FROM DESA EKO

1. GOLDEN VALLEY: 0.35KM 2. RED CORAL: 1.6KM 3. LABUAN KEBO: 2.05KM

4. MELANTING: 2.95KM

- BRING CASH FOR WATERFALL ENTRANCE, SOUVENIRS AND/OR DONATIONS
- STAIRS AND PATHS ARE SLIPPERY DURING RAINING SEASON.
- PACK OUT WHAT YOU BRING IN.
- RESPECT LOCAL REGULATIONS
- KEEP THE PEACE, SPREAD THE LOVE, AND LET THE MAGIC OF NATURE FUEL YOUR FREE-SPIRITED JOURNEY

## **DIRECTIONS:**

- 1. WALK DOWN OUR PROPERTY, TURN LEFT AT YOGA DECK AND TAKE THE SMALL BRIDGE, KEEP RIGHT UNTIL GOLDEN VALLEY ECO CAFE.
- 2.TRAIL CONTINUE BELOW ECO CAFE, YOU WILL CROSS 2 BRIDGES THEN WALK ALONG A SMALL RIDGE WITH A SCENIC VIEW. AFTER, MAKE SURE YOU DON'T MISS THE STEEP RIGHT WITH A SMALL BLACK & WHITE SIGN: WATERFALL.
- 3.AFTER RED CORAL, KEEP WALKING ALONG THE RIVER, CROSS A SMALL BRIDGE. AT A CROSSROAD AND WATERFALLS SIGNS, KEEP RIGHT.

  4. WALK ALONG THIS TRAIL, AT A CROSSROAD, TURN LEFT TOWARD LABUHAN KEBO ENTRANCE.

  5. WALK ALONG THIS SMALL ROAD TO GO TO MELANTING.